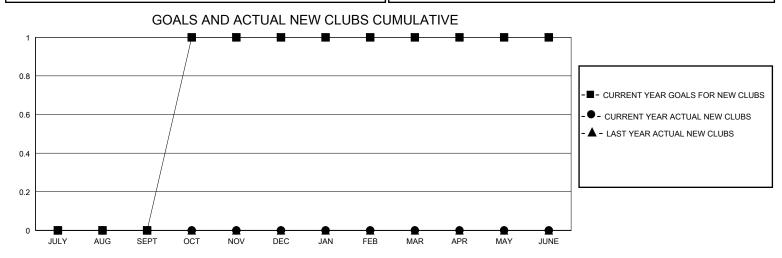

## District 3 E

GMT: LOCATION OKLAHOMA GMT CA

| •             |               |             |               |                       |                        |                         | • • • • • • • • • • • • • • • • • • • •            |  |
|---------------|---------------|-------------|---------------|-----------------------|------------------------|-------------------------|----------------------------------------------------|--|
| Clubs         |               |             |               | Members               |                        |                         |                                                    |  |
|               | RESULTS FOR   | R 2023-2024 |               | RESULTS FOR 2023-2024 |                        |                         |                                                    |  |
| QUARTER       | NEW CLUB GOAL | NEW CLUBS   | DROPPED CLUBS | QUARTER MEME          | BER GROWTH NET<br>GOAL | MEMBER GROWTH<br>ACTUAL | DROPPED<br>MEMBERS ACTUAL<br>(including transfers) |  |
| JULY/AUG/SEPT | 0             | 0           | 0             | JULY/AUG/SEPT         | 15                     | 13                      | 27                                                 |  |
| OCT/NOV/DEC   | 1             | 0           | 0             | OCT/NOV/DEC           | 20                     | 15                      | 9                                                  |  |
| JAN/FEB/MAR   | 0             | 0           | 0             | JAN/FEB/MAR           | 20                     | 0                       | 0                                                  |  |
| APR/MAY/JUNE  | 0             | 0           | 0             | APR/MAY/JUNE          | 20                     | 0                       | 0                                                  |  |