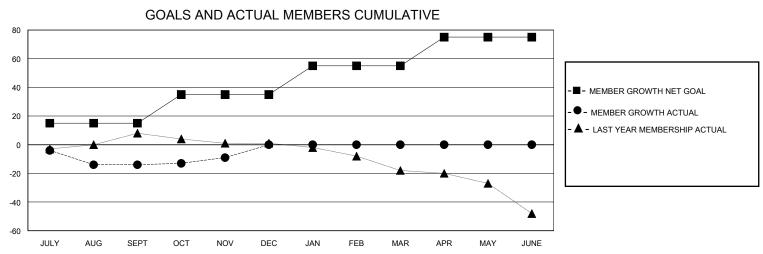

## District 3 E

GMT: LOCATION OKLAHOMA GMT CA

| •             |               |             |               |                       |                        |                         | • • • • • • • • • • • • • • • • • • • •            |  |
|---------------|---------------|-------------|---------------|-----------------------|------------------------|-------------------------|----------------------------------------------------|--|
| Clubs         |               |             |               | Members               |                        |                         |                                                    |  |
|               | RESULTS FOR   | R 2023-2024 |               | RESULTS FOR 2023-2024 |                        |                         |                                                    |  |
| QUARTER       | NEW CLUB GOAL | NEW CLUBS   | DROPPED CLUBS | QUARTER MEME          | BER GROWTH NET<br>GOAL | MEMBER GROWTH<br>ACTUAL | DROPPED<br>MEMBERS ACTUAL<br>(including transfers) |  |
| JULY/AUG/SEPT | 0             | 0           | 0             | JULY/AUG/SEPT         | 15                     | 13                      | 27                                                 |  |
| OCT/NOV/DEC   | 1             | 0           | 0             | OCT/NOV/DEC           | 20                     | 15                      | 9                                                  |  |
| JAN/FEB/MAR   | 0             | 0           | 0             | JAN/FEB/MAR           | 20                     | 0                       | 0                                                  |  |
| APR/MAY/JUNE  | 0             | 0           | 0             | APR/MAY/JUNE          | 20                     | 0                       | 0                                                  |  |